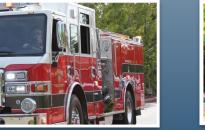

46 718

44.631

| 40,                                    | /10              |
|----------------------------------------|------------------|
| 2022 Fire Service Events Dispatched:   | Total Dispatched |
| Lacey Fire District #3                 | 14,946           |
| Olympia Fire Department                | 14,083           |
| Tumwater Fire Department               | 4,499            |
| SE Thurston Fire Department            | 3,893            |
| West Thurston Fire Authority           | 3,209            |
| McLane/Black Lake Fire District #9     | 1,796            |
| South Thurston Fire & EMS District #12 | 943              |
| South Bay Fire District #8             | 1,085            |
| East Olympia Fire District #6          | 1,117            |
| Griffin Fire District #13              | 607              |
| Bald Hills Fire District #17           | 413              |
| Bucoda Fire Department                 | 127              |
| Combined Total Dispatched Responses    | 46,718           |