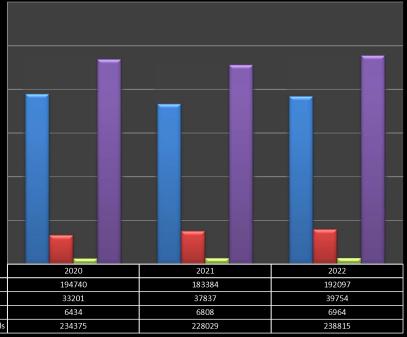

| Statistics               |               |  |  |  |  |  |
|--------------------------|---------------|--|--|--|--|--|
| Total dispatched Events: |               |  |  |  |  |  |
| 2021 Law                 | 2022 Law      |  |  |  |  |  |
| 183,384                  | 192,097       |  |  |  |  |  |
| 2021 Fire/EMS            | 2022 Fire/EMS |  |  |  |  |  |