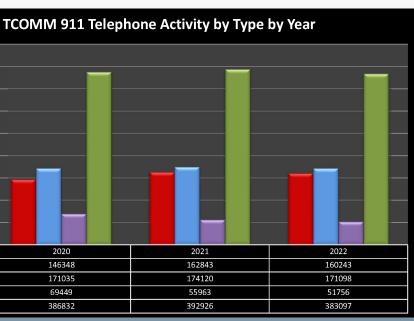

rooks; Chair, Lacey Fire District #3
- Jon Weiks; Vice-Chair, Tumwater Police Department
- Brian Hurley; Tumwater Fire Department  $\diamond$
- Ray Brady; Thurston County Sheriff's Office
- Rich Allen; Olympia Police Department
- Brian VanCamp; Thurston Co. Fire Chiefs Association
- Kevin Bossard; Olympia Fire Department  $\diamond$
- Todd Stancil; Yelm Police Department  $\diamond$
- Robert Almada; Lacey Police Department  $\diamond$
- Kurt Hardin; Thurston Co. Medic One  $\diamond$

| <b>X</b> |       |
|----------|-------|
|          |       |
|          |       |
| 30       | 00000 |
| 25       | 0000  |
| 20       | 0000  |
| 15       | 0000  |
| 10       | 0000  |



50000

350000 300000 250000 20000 150000 100000 50000 911 Inbound 🔳 10 - Digit Inbour Outbound Total

450000

400000









**Dispatched Incidents by Discipline by Year**